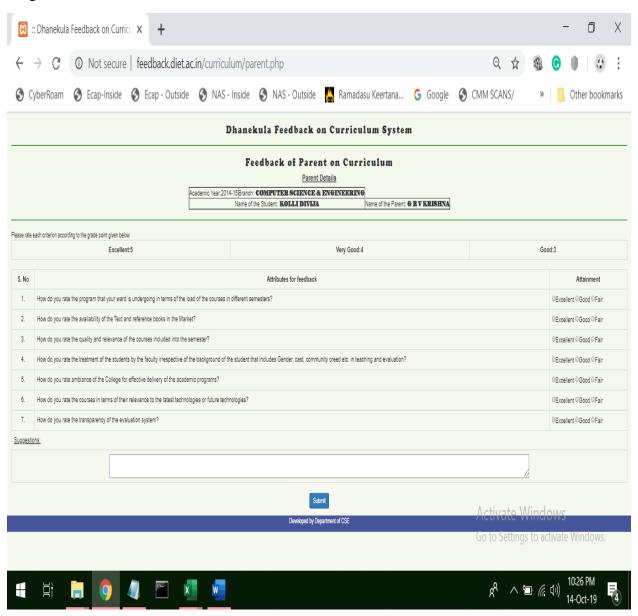

### FEEDBACK COLLECTION FORM

Name of the Feedback: FEEDBACK FROM STACK HOLDERS ON CURRICULUM

Feedback Form Name: FEEDBACK FROM PARENT

Academic Year: 2014 – 15

(Approved by AICTE, Affiliated by JNTU, Kakinada) GANGURU :: VIJAYAWADA – 521 139