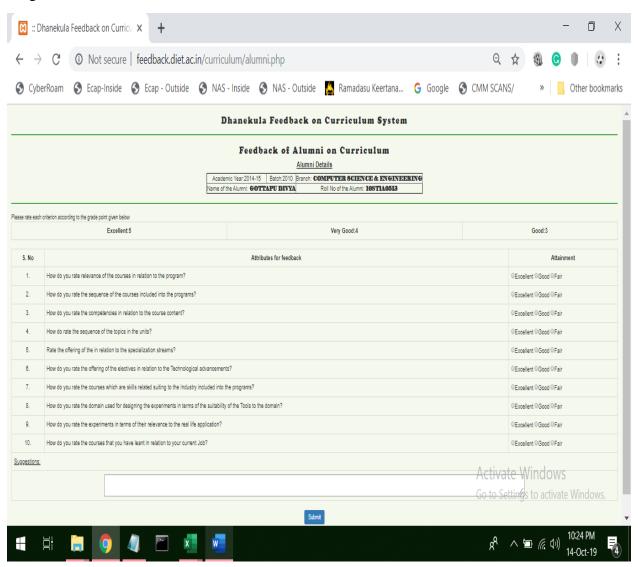

### FEEDBACK COLLECTION FORM

Name of the Feedback: FEEDBACK FROM STACK HOLDERS ON CURRICULUM

Feedback Form Name: FEEDBACK FROM ALUMNI

Academic Year: 2014 – 15

(Approved by AICTE, Affiliated by JNTU, Kakinada) GANGURU :: VIJAYAWADA – 521 139