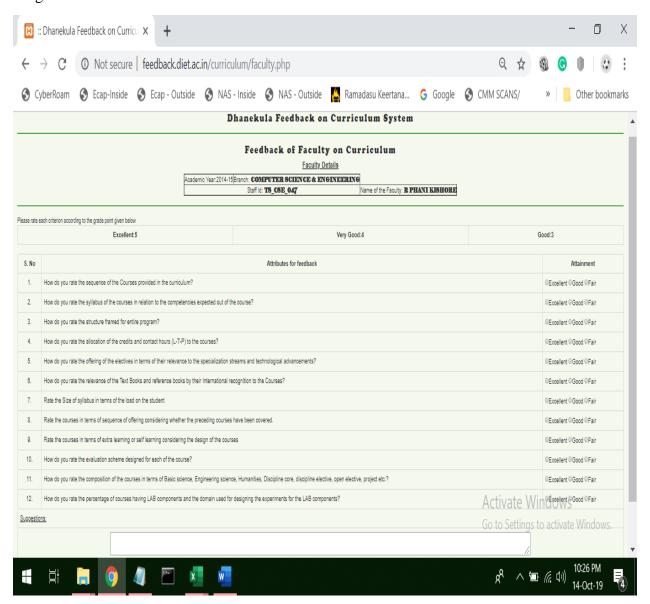

### FEEDBACK COLLECTION FORM

Name of the Feedback: FEEDBACK FROM STACK HOLDERS ON CURRICULUM

Feedback Form Name: FEEDBACK FROM FACULTY

Academic Year: 2014 – 15

(Approved by AICTE, Affiliated by JNTU, Kakinada) GANGURU :: VIJAYAWADA – 521 139