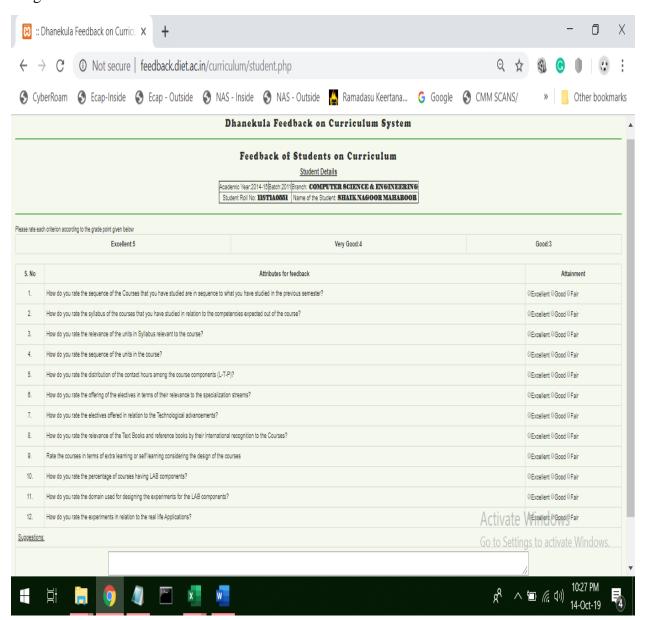

### FEEDBACK COLLECTION FORM

Name of the Feedback: FEEDBACK FROM STACK HOLDERS ON CURRICULUM

Feedback Form Name: FEEDBACK FROM STUDENT

Academic Year: 2014 – 15