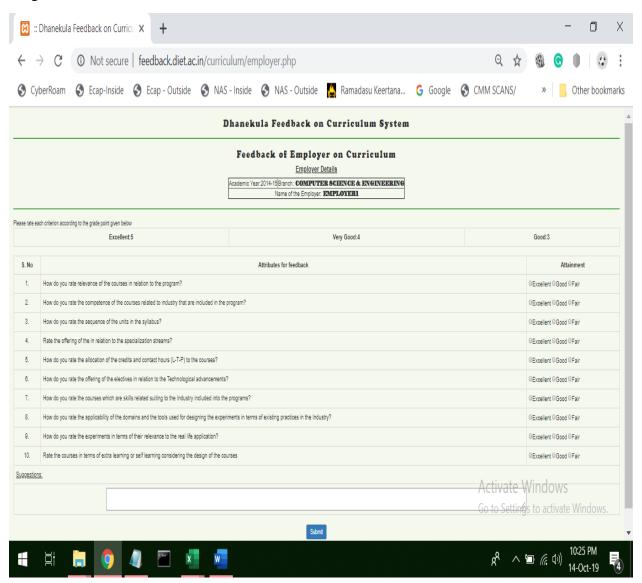

### FEEDBACK COLLECTION FORM

Name of the Feedback: FEEDBACK FROM STACK HOLDERS ON CURRICULUM

Feedback Form Name: FEEDBACK FROM EMPLOYER

Academic Year: 2014 – 15

(Approved by AICTE, Affiliated by JNTU, Kakinada) GANGURU :: VIJAYAWADA – 521 139