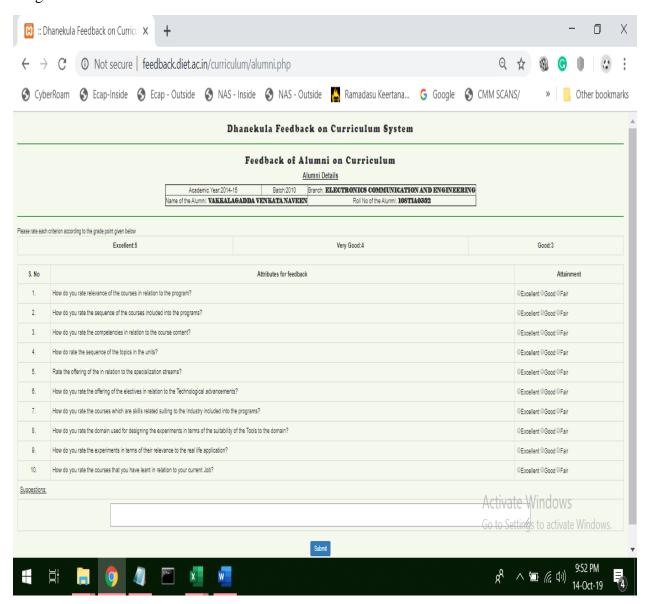

## FEEDBACK COLLECTION FORM

Name of the Feedback: FEEDBACK FROM STACK HOLDERS ON CURRICULUM

Feedback Form Name: FEEDBACK FROM ALUMNI

Academic Year: 2014 – 15

(Approved by AICTE, Affiliated by JNTU, Kakinada) GANGURU :: VIJAYAWADA – 521 139