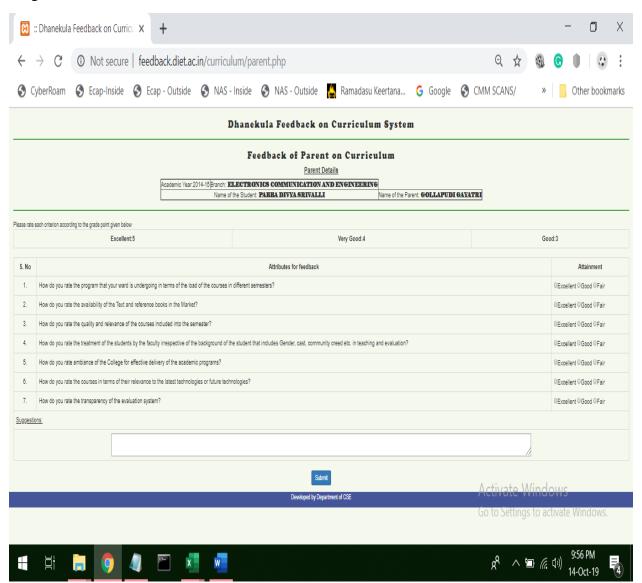

## FEEDBACK COLLECTION FORM

Name of the Feedback: FEEDBACK FROM STACK HOLDERS ON CURRICULUM

Feedback Form Name: FEEDBACK FROM PARENT

Academic Year: 2014 – 15

(Approved by AICTE, Affiliated by JNTU, Kakinada) GANGURU :: VIJAYAWADA – 521 139