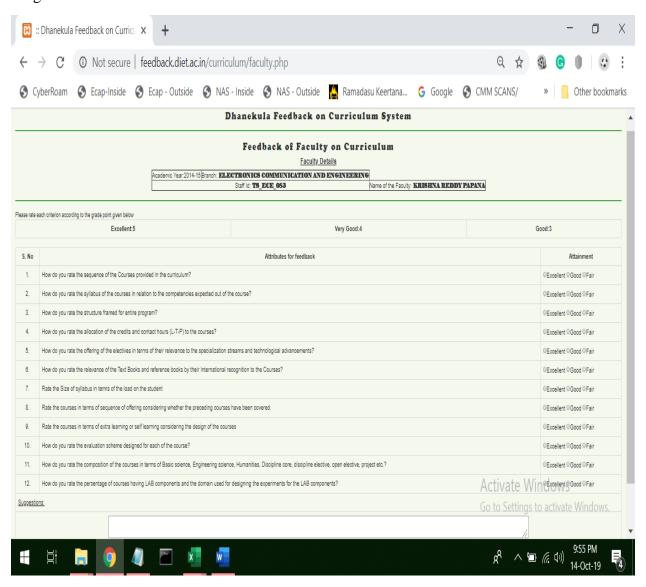

## FEEDBACK COLLECTION FORM

Name of the Feedback: FEEDBACK FROM STACK HOLDERS ON CURRICULUM

Feedback Form Name: FEEDBACK FROM FACULTY

Academic Year: 2014 – 15

(Approved by AICTE, Affiliated by JNTU, Kakinada) GANGURU :: VIJAYAWADA – 521 139