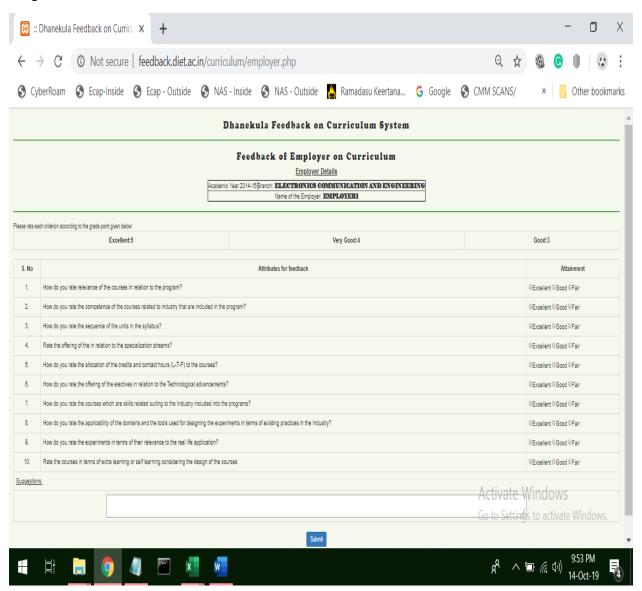

## FEEDBACK COLLECTION FORM

Name of the Feedback: FEEDBACK FROM STACK HOLDERS ON CURRICULUM

Feedback Form Name: FEEDBACK FROM EMPLOYER

Academic Year: 2014 – 15

(Approved by AICTE, Affiliated by JNTU, Kakinada) GANGURU :: VIJAYAWADA – 521 139