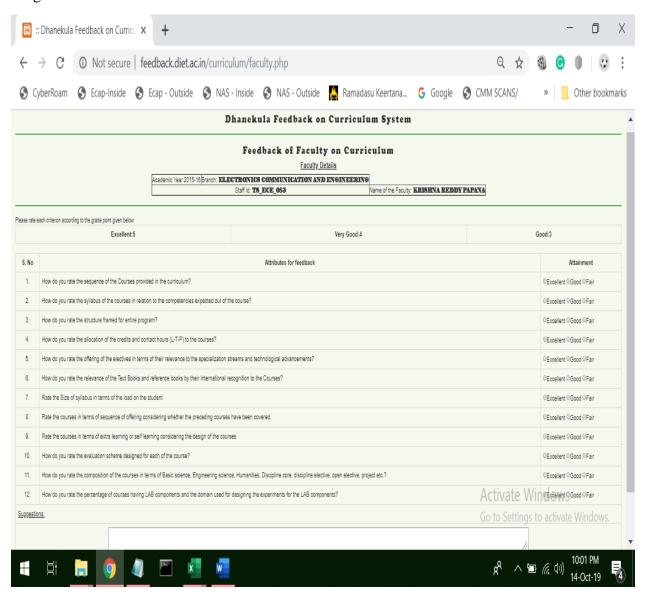

## FEEDBACK COLLECTION FORM

Name of the Feedback: FEEDBACK FROM STACK HOLDERS ON CURRICULUM

Feedback Form Name: FEEDBACK FROM FACULTY

Academic Year: 2015 – 16

(Approved by AICTE, Affiliated by JNTU, Kakinada) GANGURU :: VIJAYAWADA – 521 139