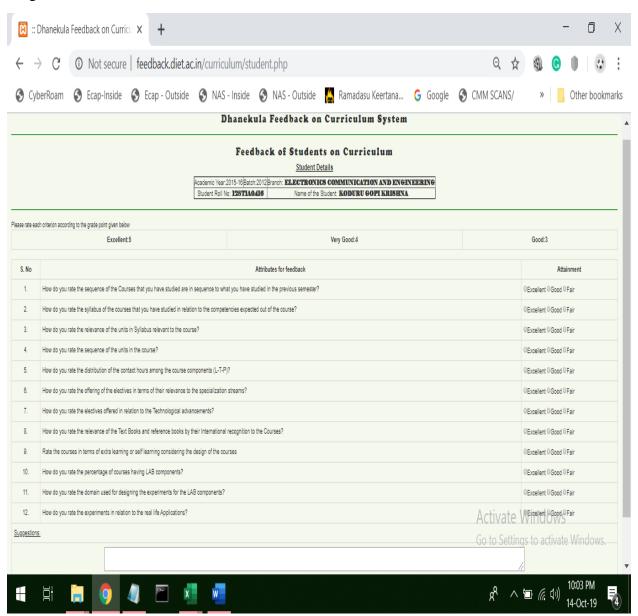

### FEEDBACK COLLECTION FORM

Name of the Feedback: FEEDBACK FROM STACK HOLDERS ON CURRICULUM

Feedback Form Name: FEEDBACK FROM STUDENT

Academic Year: 2015 – 16