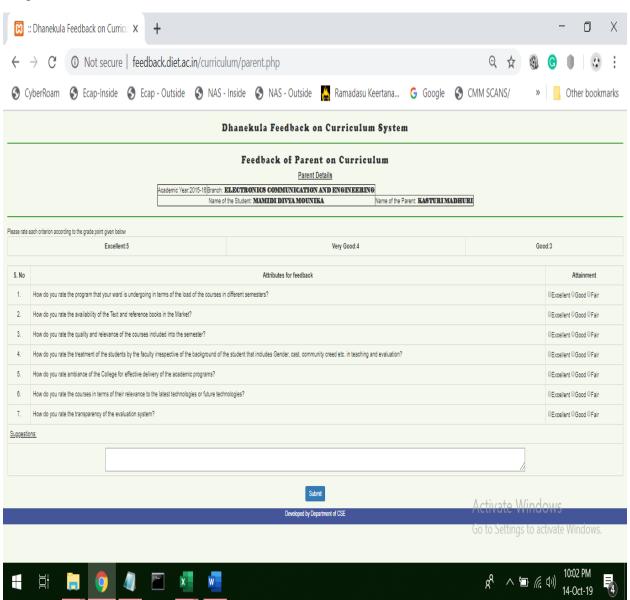

## FEEDBACK COLLECTION FORM

Name of the Feedback: FEEDBACK FROM STACK HOLDERS ON CURRICULUM

Feedback Form Name: FEEDBACK FROM PARENT

Academic Year: 2015 – 16

(Approved by AICTE, Affiliated by JNTU, Kakinada) GANGURU :: VIJAYAWADA – 521 139