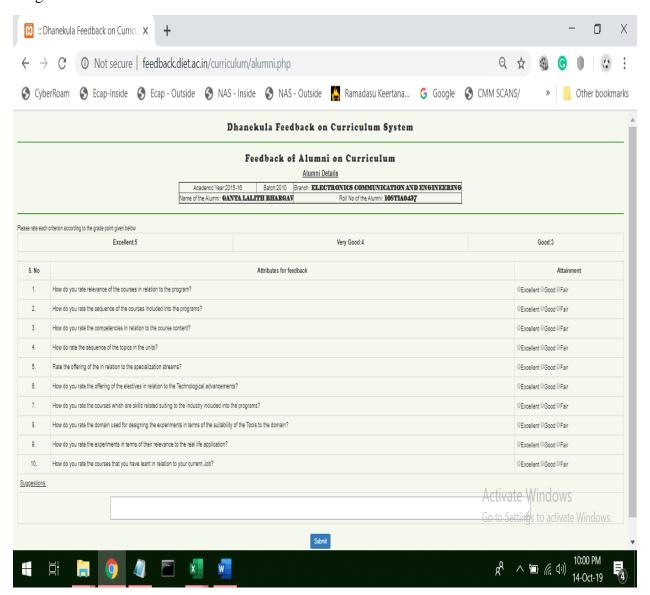

## FEEDBACK COLLECTION FORM

Name of the Feedback: FEEDBACK FROM STACK HOLDERS ON CURRICULUM

Feedback Form Name: FEEDBACK FROM ALUMNI

Academic Year: 2015 – 16

(Approved by AICTE, Affiliated by JNTU, Kakinada) GANGURU :: VIJAYAWADA – 521 139