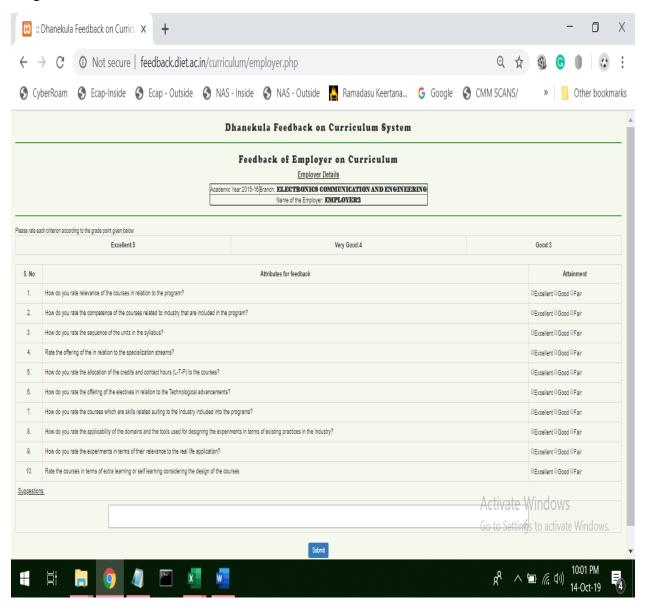

## FEEDBACK COLLECTION FORM

Name of the Feedback: FEEDBACK FROM STACK HOLDERS ON CURRICULUM

Feedback Form Name: FEEDBACK FROM EMPLOYER

Academic Year: 2015 – 16

(Approved by AICTE, Affiliated by JNTU, Kakinada) GANGURU :: VIJAYAWADA – 521 139