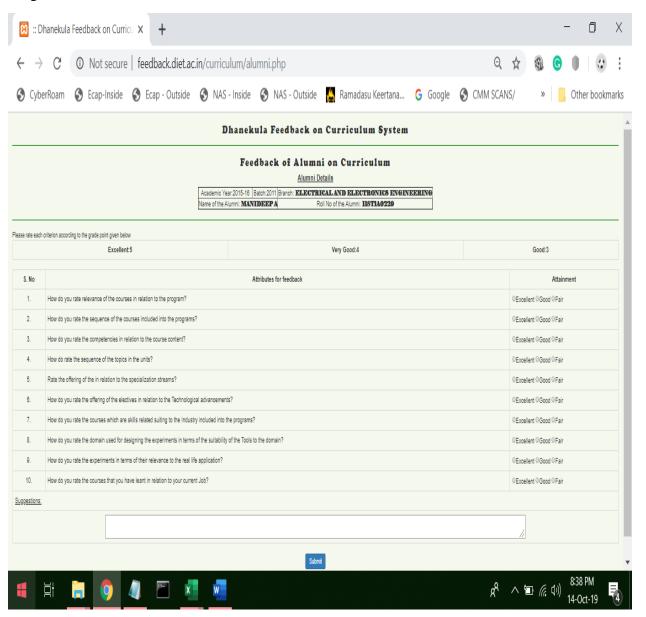

## FEEDBACK COLLECTION FORM

Name of the Feedback: FEEDBACK FROM STACK HOLDERS ON CURRICULUM

Feedback Form Name: FEEDBACK FROM ALUMNI

Academic Year: 2015 - 16

(Approved by AICTE, Affiliated by JNTU, Kakinada) GANGURU :: VIJAYAWADA – 521 139