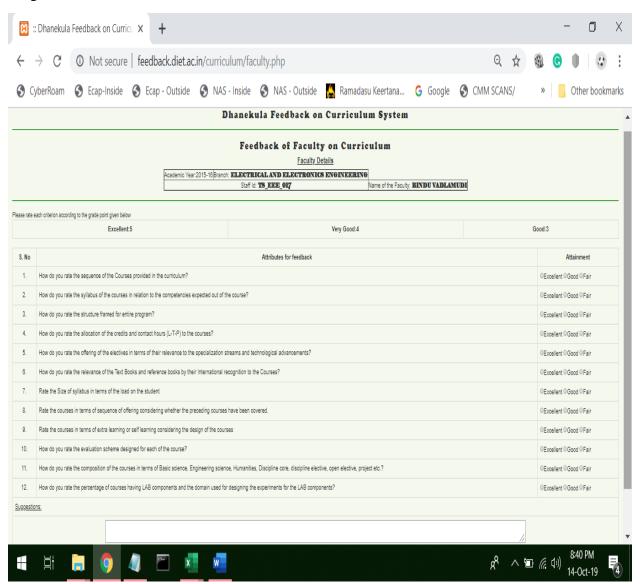

## FEEDBACK COLLECTION FORM

Name of the Feedback: FEEDBACK FROM STACK HOLDERS ON CURRICULUM

Feedback Form Name: FEEDBACK FROM FACULTY

Academic Year: 2015 - 16

(Approved by AICTE, Affiliated by JNTU, Kakinada) GANGURU :: VIJAYAWADA – 521 139