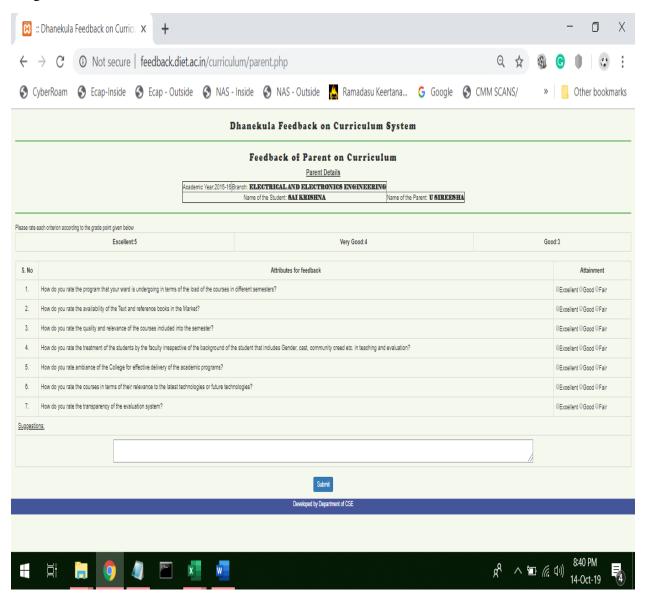

## FEEDBACK COLLECTION FORM

Name of the Feedback: FEEDBACK FROM STACK HOLDERS ON CURRICULUM

Feedback Form Name: FEEDBACK FROM PARENT

Academic Year: 2015 - 16

(Approved by AICTE, Affiliated by JNTU, Kakinada) GANGURU :: VIJAYAWADA – 521 139