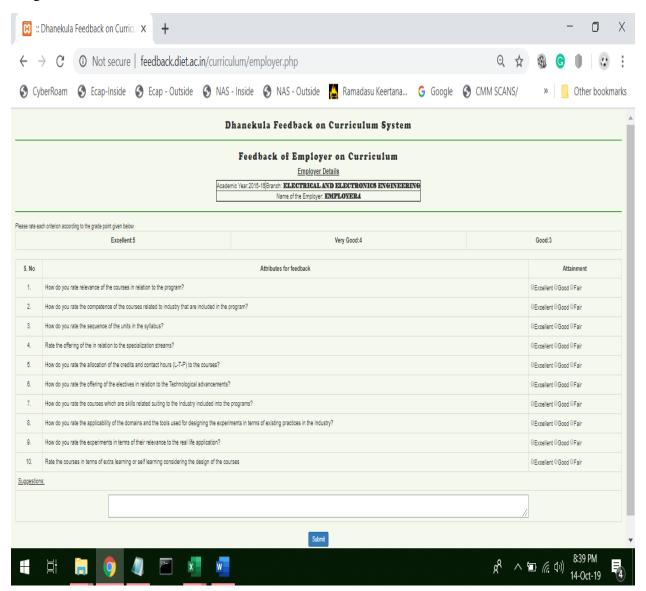

## FEEDBACK COLLECTION FORM

Name of the Feedback: FEEDBACK FROM STACK HOLDERS ON CURRICULUM

Feedback Form Name: FEEDBACK FROM EMPLOYER

Academic Year: 2015 - 16

(Approved by AICTE, Affiliated by JNTU, Kakinada) GANGURU :: VIJAYAWADA – 521 139