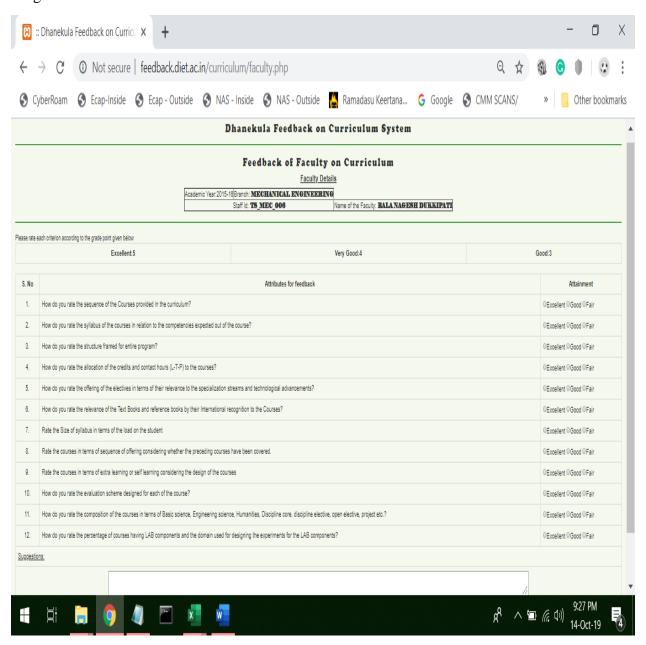

### FEEDBACK COLLECTION FORM

Name of the Feedback: FEEDBACK FROM STACK HOLDERS ON CURRICULUM

Feedback Form Name: FEEDBACK FROM FACULTY

Academic Year: 2015 – 16

(Approved by AICTE, Affiliated by JNTU, Kakinada) GANGURU :: VIJAYAWADA – 521 139