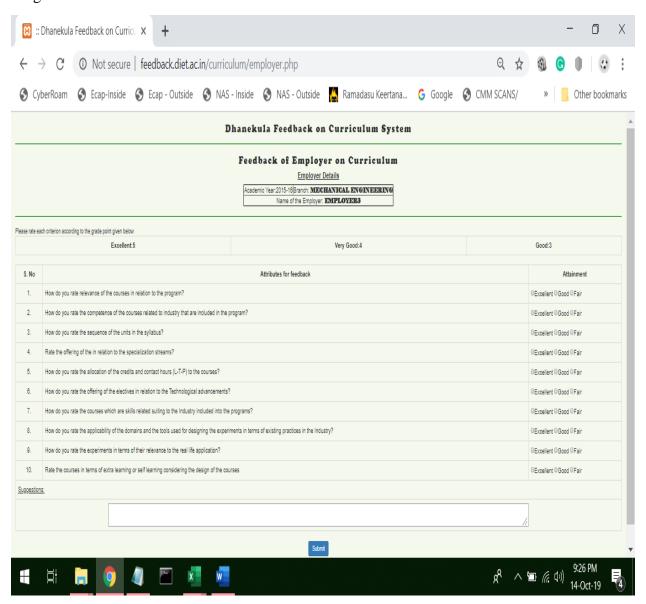

## FEEDBACK COLLECTION FORM

Name of the Feedback: FEEDBACK FROM STACK HOLDERS ON CURRICULUM

Feedback Form Name: FEEDBACK FROM EMPLOYER

Academic Year: 2015 – 16

(Approved by AICTE, Affiliated by JNTU, Kakinada) GANGURU :: VIJAYAWADA – 521 139