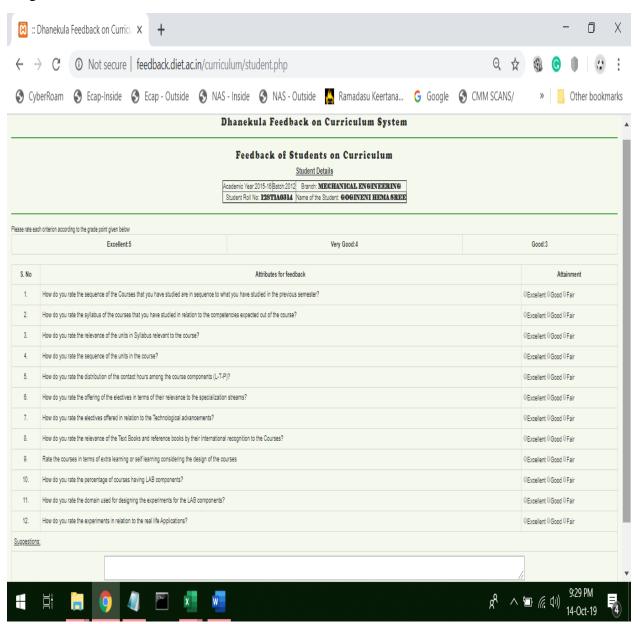

## FEEDBACK COLLECTION FORM

Name of the Feedback: FEEDBACK FROM STACK HOLDERS ON CURRICULUM

Feedback Form Name: FEEDBACK FROM STUDENT

Academic Year: 2015 – 16