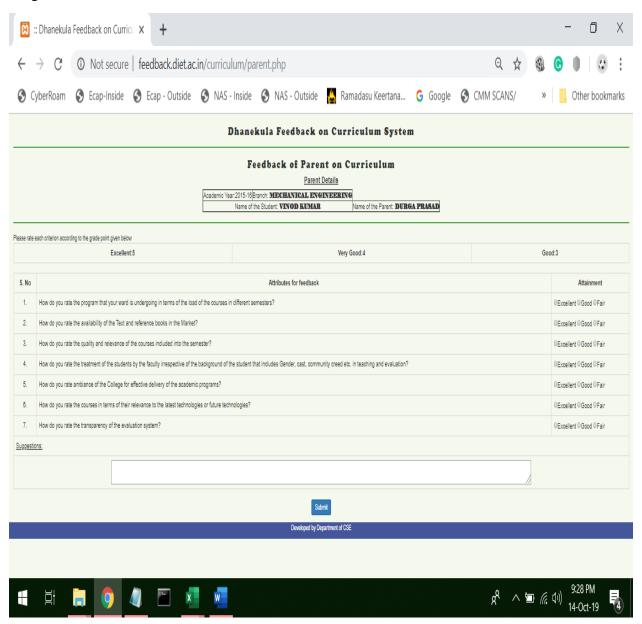

## FEEDBACK COLLECTION FORM

Name of the Feedback: FEEDBACK FROM STACK HOLDERS ON CURRICULUM

Feedback Form Name: FEEDBACK FROM PARENT

Academic Year: 2015 – 16

(Approved by AICTE, Affiliated by JNTU, Kakinada) GANGURU :: VIJAYAWADA – 521 139