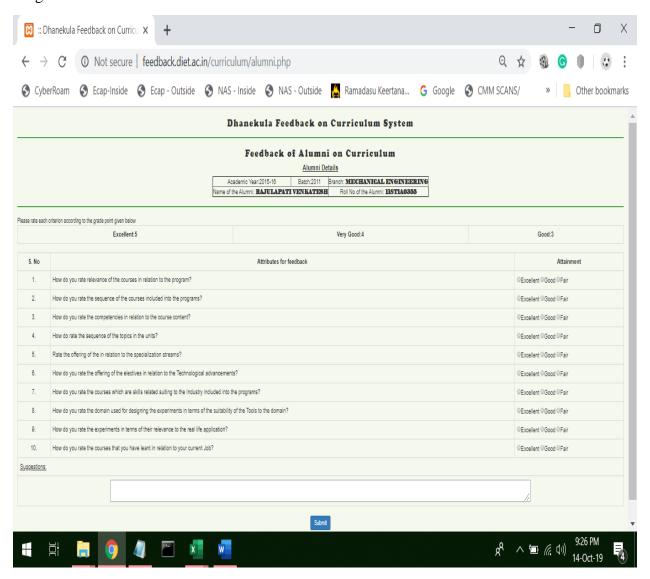

## FEEDBACK COLLECTION FORM

Name of the Feedback: FEEDBACK FROM STACK HOLDERS ON CURRICULUM

Feedback Form Name: FEEDBACK FROM ALUMNI

Academic Year: 2015 – 16

(Approved by AICTE, Affiliated by JNTU, Kakinada) GANGURU :: VIJAYAWADA – 521 139